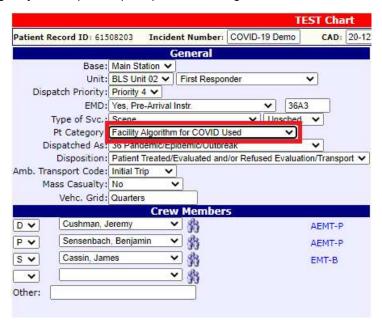

1. On Page 1, please select "Facility Algorithm for COVID Used" as the patient category. This will allow your agency to complete a prompt review of algorithm uses.

2. Upon completing your ePCR, please complete the "Facility Algorithm for COVID Used" Regional Special Report with any comments on the operationalization of the algorithm.

For emsCharts Agency Administrators, the Patient Category of "Facility Algorithm for COVID Used" gives you flexibility with incorporating ePCRs into your existing QA/QI work flow. EMS Agencies that require assistance with adjusting any QA/QI flows may contact <a href="mailto:Benjamin Sensenbach@URMC.Rochester.edu">Benjamin Sensenbach@URMC.Rochester.edu</a>.