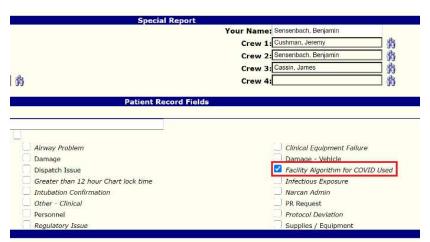

1. On Page 1, please select "Facility Algorithm for COVID Used" as the patient category. This will allow your agency to complete a prompt review of algorithm uses.

2. Upon completing your ePCR, please complete the "Facility Algorithm for COVID Used" Regional Special Report with any comments on the operationalization of the algorithm.

For emsCharts Agency Administrators, the Patient Category of "Facility Algorithm for COVID Used" gives you flexibility with incorporating ePCRs into your existing QA/QI work flow. EMS Agencies that require assistance with adjusting any QA/QI flows may contact <a href="mailto:Benjamin Sensenbach@URMC.Rochester.edu">Benjamin Sensenbach@URMC.Rochester.edu</a>.