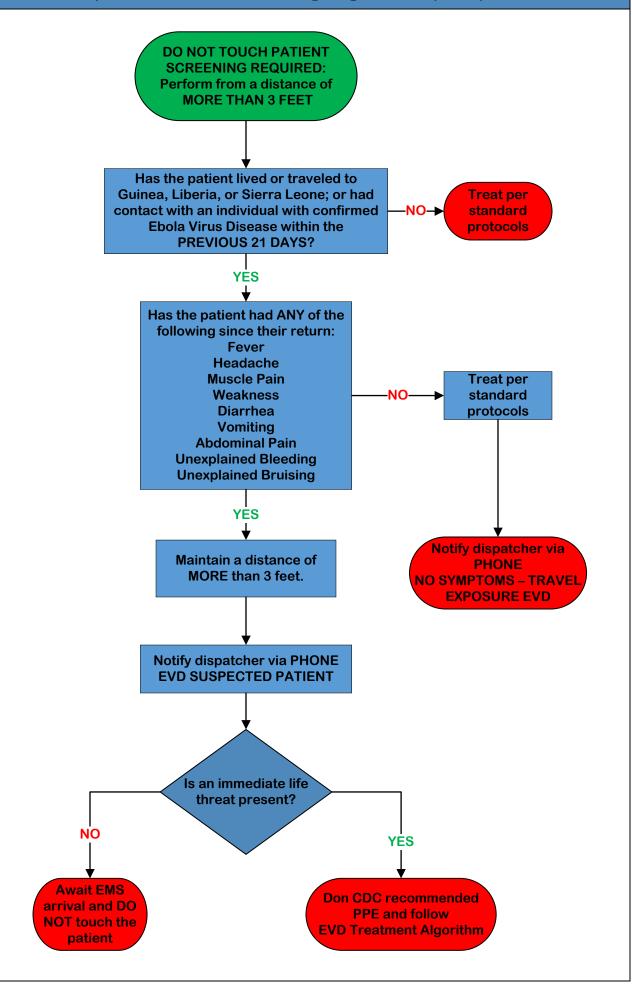

as a country of origin for cases of Ebola Virus Disease. As a result, we have updated the Ebola Virus Disease Response Plan to reflect that. This change is effective immediately.

As of today, case definition includes only the countries of Guinea, Liberia, and Sierra Leone. As a result, the screening algorithms have also been updated and are attached to this Advisory. Compliance with the updating screening questions is expected immediately and all updated documents remain available on the MLREMS EVD Page.

All other aspects of this response plan remain unchanged and all resources on the EVD page have been updated accordingly.

Thank you for your continued patience with this evolving epidemic.

## **EMS EVD Screening Algorithm (v3.2)**



## First Responder EVD Screening Algorithm (v3.2)



## Law Enforcement EVD Screening Algorithm (v3.2)