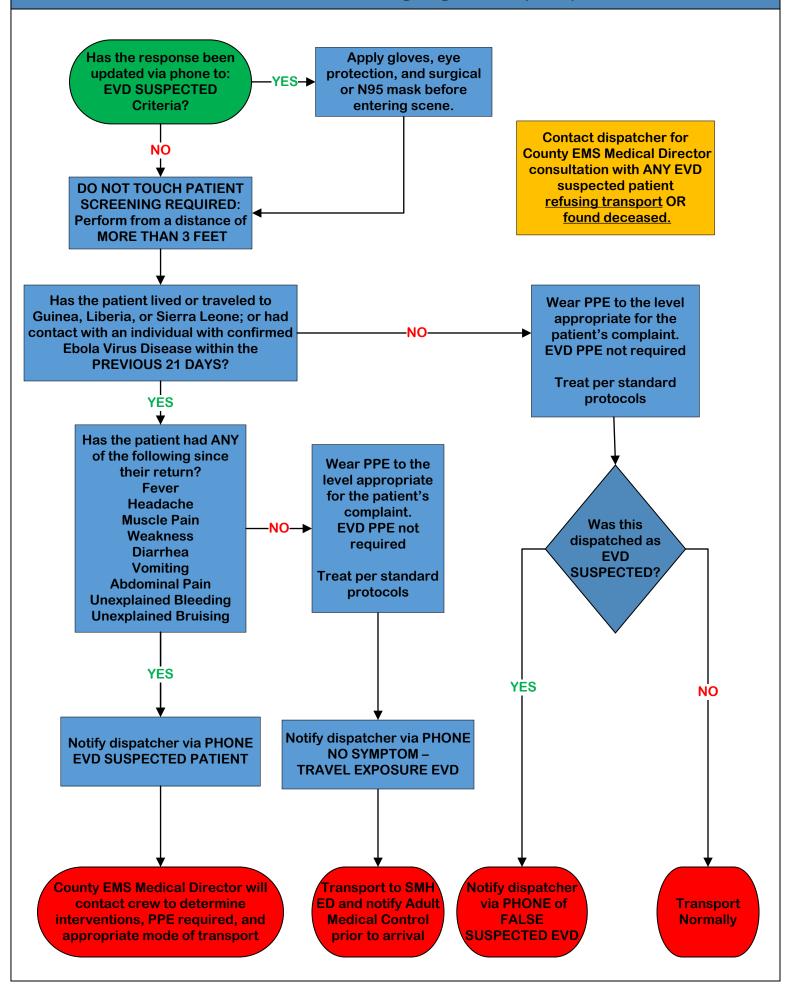

Disease Control and Prevention have just removed Mali as a country of origin for cases of Ebola Virus Disease. As a result, we have updated the Ebola Virus Disease Response Plan to reflect that. This change is effective immediately.

As of today, case definition includes only the countries of Guinea, Liberia, and Sierra Leone. As a result, the screening algorithms have also been updated and are attached to this Advisory. Compliance with the updating screening questions is expected immediately and all updated documents remain available on the MLREMS EVD Page.

All other aspects of this response plan remain unchanged and all resources on the EVD page have been updated accordingly.

Thank you for your continued patience with this evolving epidemic.

## **EMS EVD Screening Algorithm (v3.2)**



## First Responder EVD Screening Algorithm (v3.2)



## Law Enforcement EVD Screening Algorithm (v3.2)